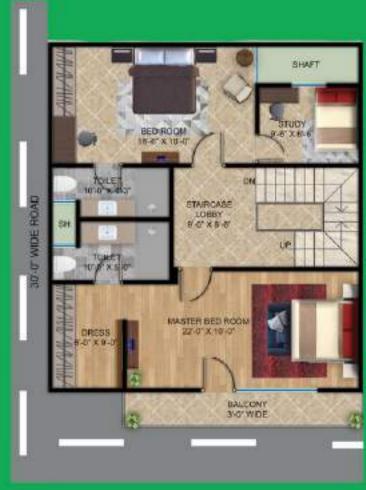

### **FLOOR PLAN**

SIZE: 90 SQ YARDS

### **FLOOR PLAN**

**GROUND FLOOR** 

FIRST FLOOR

SIZE: 100 SQ YARDS