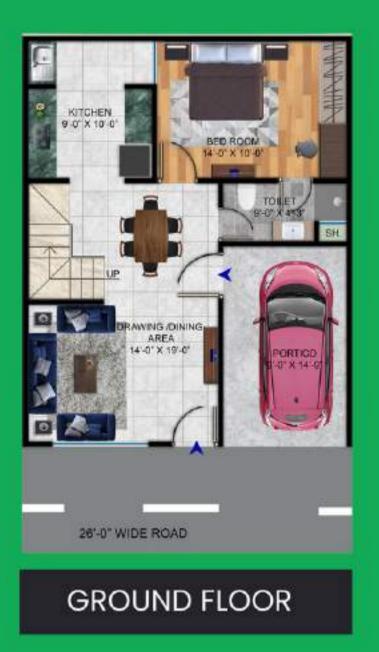

### **FLOOR PLAN**

SIZE: 90 SQ YARDS

### **FLOOR PLAN**

**GROUND FLOOR** 

FIRST FLOOR

SIZE: 100 SQ YARDS