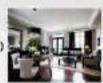

#### Living/Dining Room/ Drawing Room

Floor: Vitrified Tiles (600mx600m) Walt: O.B.O. Paints Ceiling: Designer POP

#### Master Bedroom

Floor: Laminated Wooden Flooring Wall: O.S.D. Paints Ceiling: Designer POP

## UNLIMITED SPACE UNLIMITED FREEDOM