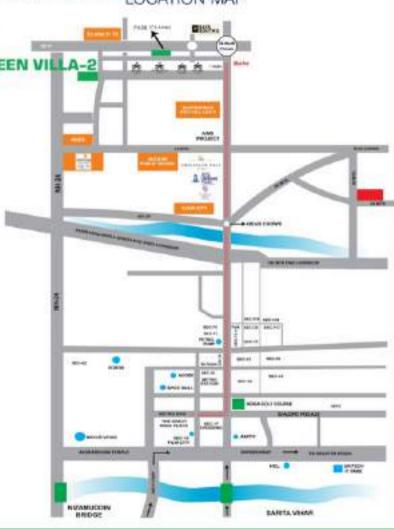

### **Location Advantage:**

- \* 1.5 Km from Crossing Republic, NH-24
- 7 Km from Noida, Sec-71
- \* 5 Km from Nolda, Sec-121
- . 6.5 Km from Indirapuram, Ghaziabad
- \* 1.5 Kms from NH-24, ABES Engineering College
- \* 4 Kms from Vijay Nagar Railway Station, Ghaziabad
- \* Shopping complexes, Nursery School, Religious Place
- \* Nursing Homes, Petrol Pump in close vicinity

Jewar International Airport 50 mins

Fortis & Max Hospital 15 mins

1.5 Km. from Proposed Metro Noida Extn.

Shiv Nadar University, GD Goenka, DPS,& Lotus Valley School 10 mins

## LAYOUT PLAN