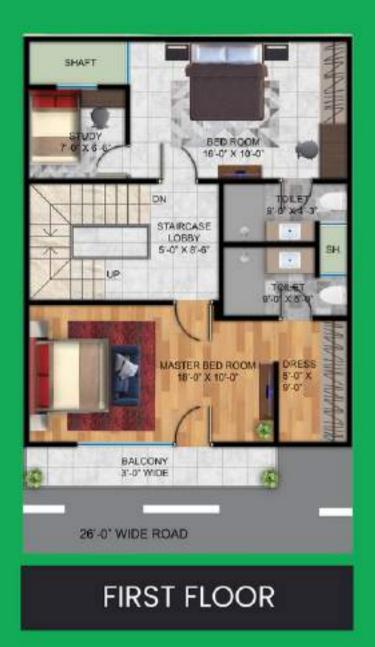

### **FLOOR PLAN**

SIZE: 90 SQ YARDS

### **FLOOR PLAN**

**GROUND FLOOR** 

FIRST FLOOR

SIZE: 100 SQ YARDS