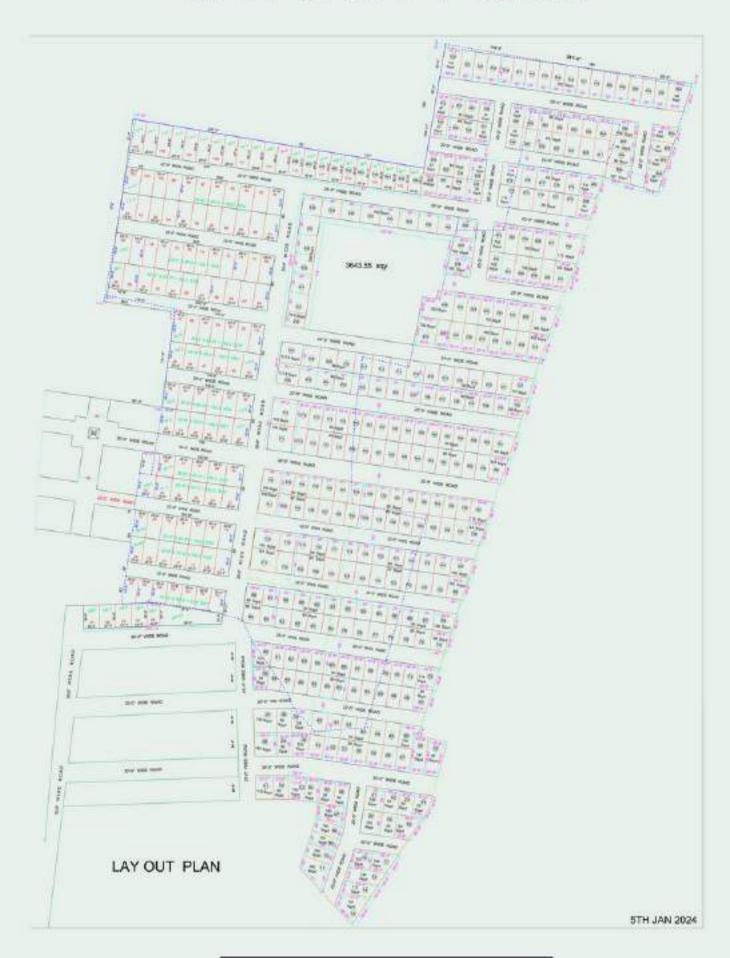

Food Court
- · Business Centre

- · 24 Hours Security
- . Earthquake Resistant RCC Structure





### **Location Advantage:**

- \* 1.5 Km from Crossing Republic, NH-24
- 7 Km from Noida, Sec-71
- \* 5 Km from Nolda, Sec-121
- . 6.5 Km from Indirapuram, Ghaziabad
- \* 1.5 Kms from NH-24, ABES Engineering College
- \* 4 Kms from Vijay Nagar Railway Station, Ghaziabad
- \* Shopping complexes, Nursery School, Religious Place
- \* Nursing Homes, Petrol Pump in close vicinity



Jewar International Airport 50 mins



Fortis & Max Hospital 15 mins



1.5 Km. from Proposed Metro Noida Extn.



Shiv Nadar University, GD Goenka, DPS,& Lotus Valley School 10 mins



### **FLOOR PLAN**





SIZE: 90 SQ YARDS

### **FLOOR PLAN**





**GROUND FLOOR** 

FIRST FLOOR

SIZE: 100 SQ YARDS

## LAYOUT PLAN



# DELIVERED PROJECT BLOCK A, B & C

















Sector 16B Noida Extension