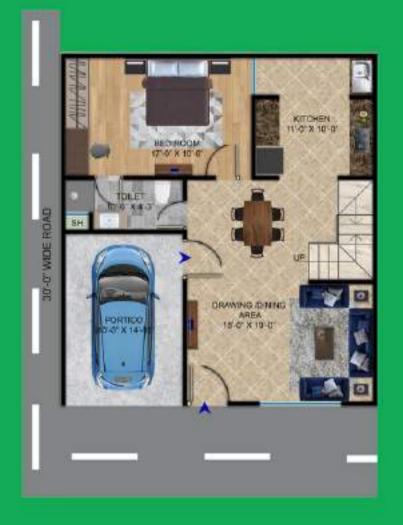

### **FLOOR PLAN**

SIZE: 90 SQ YARDS

### **FLOOR PLAN**

**GROUND FLOOR** 

FIRST FLOOR

SIZE: 100 SQ YARDS