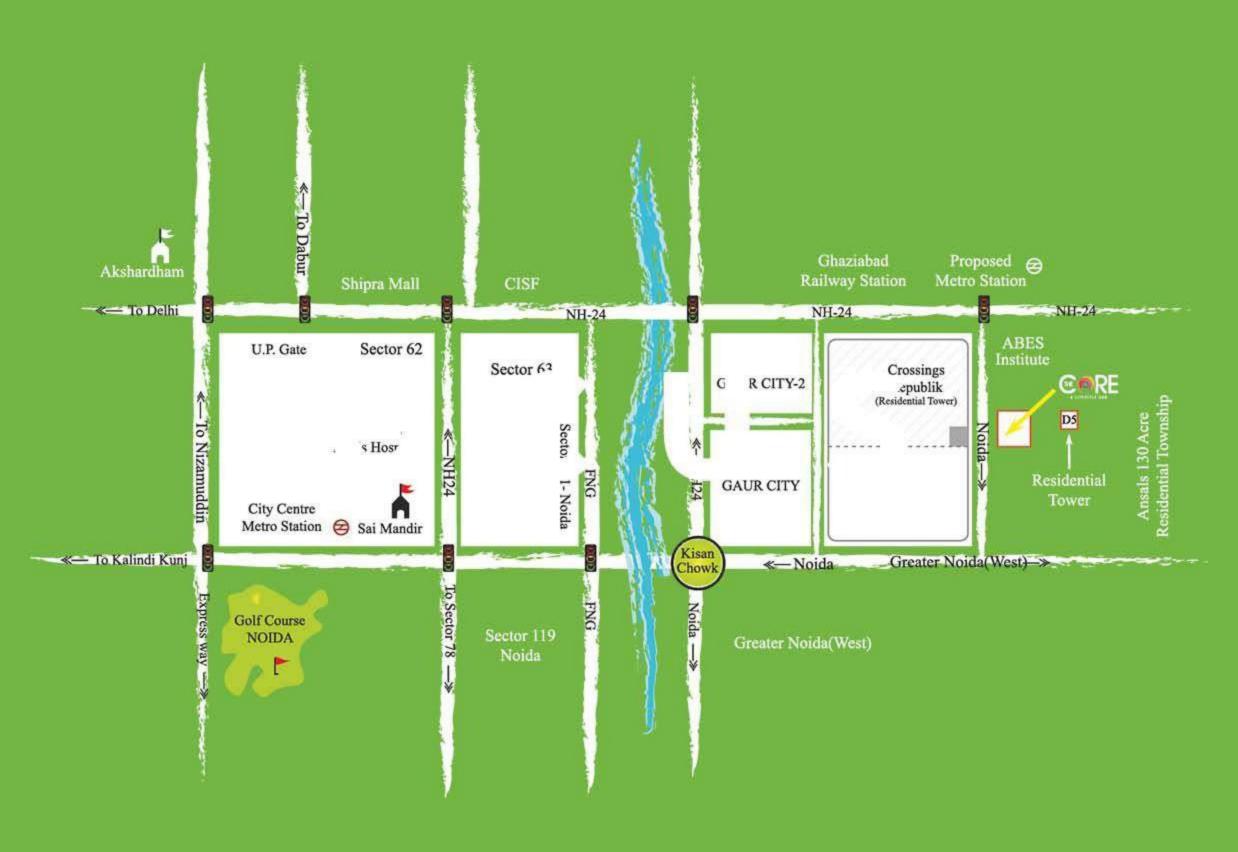

h long term and short term returs on your investment in OCUS.



Average property prices in Ghaziabad has grown over 50% in the last 3 years



It's a smaller investment, thus easier to resell compared to bigger units



Premium affordable housing demand is at an all time high



There is a low supply of Studio typology which has high rental yield



Captive tenant base & rental demand due to proximity to 2 major townships



START
GROWING
YOUR
INVESTMENT
TODAY!



## OCUS





Build your presence fast at our studios which are located at LANDMARK of NCR, which is at the heart of 360 acres township with over 7.5 lac people.

Set up your own studio with best of both worlds so you can utilise your time to the fullest as in today's world both time and space are at a premium.





## LOCATION