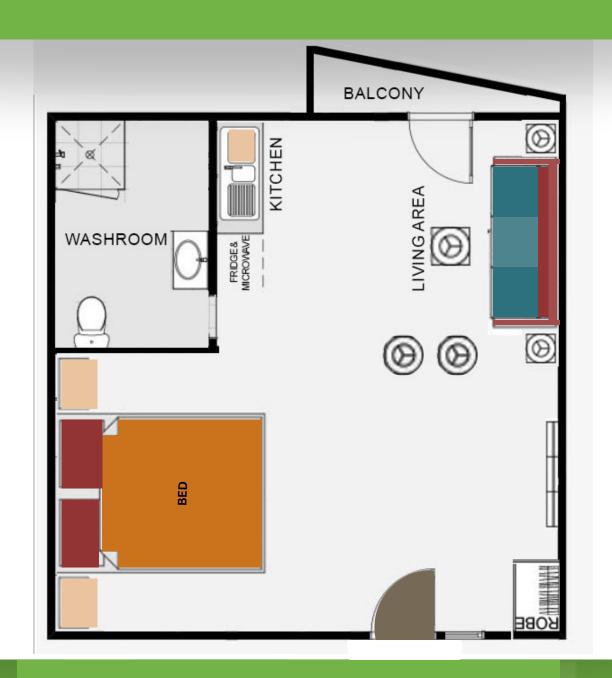

## THE PERFECT INVESTMENT HOTSPOT

ThePerfect Investment hotspot OCUS is a part of a the landmark project located in Heart of NCR and comprises of an exclusive tower OCUS (Studio Apartmants) these are thoughtfully designed units, premium quality for working professionals looking for home into the workplace

Being the culmination of high-quality construction and global brands, these Studio apartments are among the best investment opportunities in NCR.

Studio with comforts of a home is a luxury only few of us can afford. More so it's a challenge to set up that Studio without spoiling the aesthetics and still maintaining the comforts especially when the space is at a premium