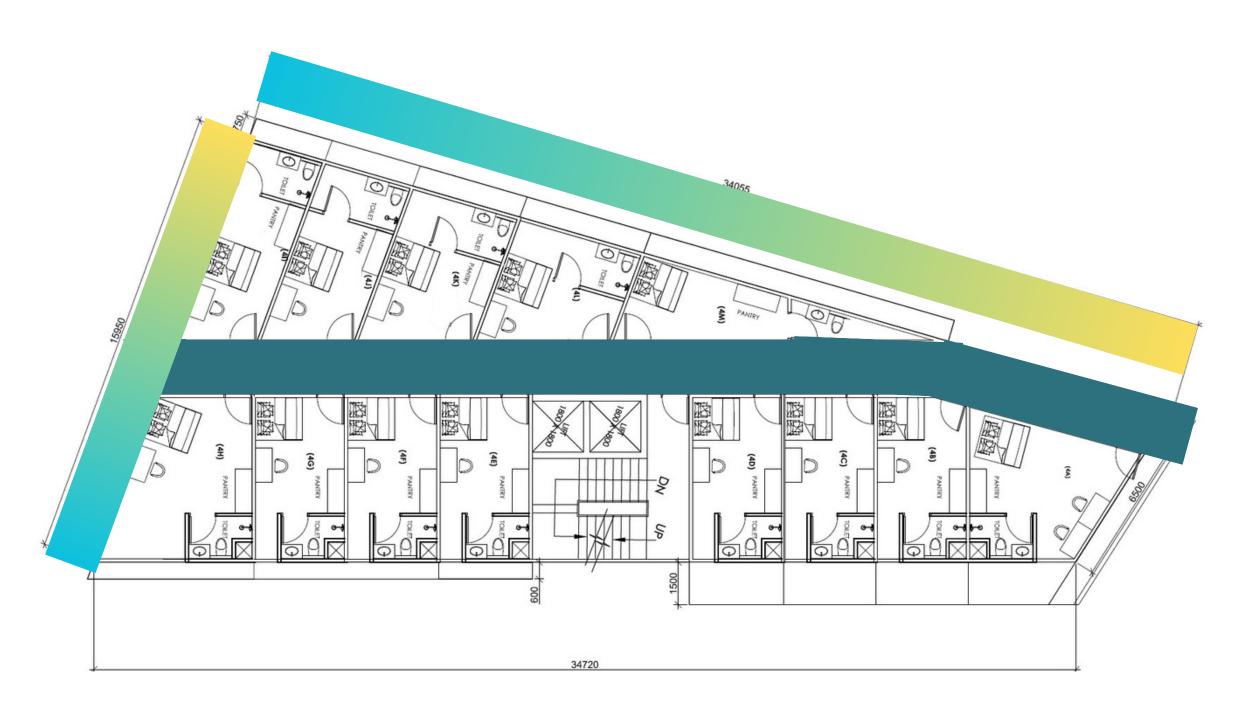

## THE PERFECT INVESTMENT HOTSPOT

ThePerfect Investment hotspot OCUS is a part of a the landmark project located in Heart of NCR and comprises of an exclusive tower OCUS (Studio Apartmants) these are thoughtfully designed units, premium quality for working professionals looking for home into the workplace

## OCUS

Build your presence fast at our studios which are located at LANDMARK of NCR, which is at the heart of 360 acres township with over 7.5 lac people.

Set up your own studio with best of both worlds so you can utilise your time to the fullest as in today's world both time and space are at a premium.