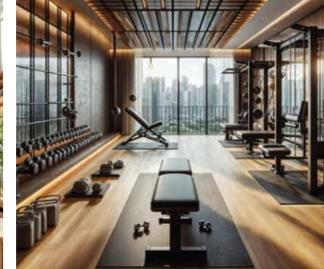

# Community & Open Leisure Spaces

**1.5L sq. Ft.**\* Grand (13,935.45 Sq. Meter)

Immerse yourself in the grandeur of Province D Olympia's vast clubhouse,

where luxury meets sophistication, offering an unparalleled indoor lifestyle that sets a new standard of excellence.

**Elite Recreation &** 

**Entertainment Spaces** 

**Holistic Fitness** 

& Well-Being Spaces

#### - INDOOR ZONE