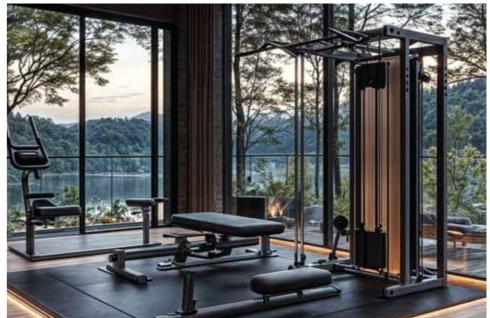

# Community & Open Leisure Spaces

**1.5L sq. Ft.**\* Grand (13,935.45 Sq. Meter)

Immerse yourself in the grandeur of Province D Olympia's vast clubhouse,

where luxury meets sophistication, offering an unparalleled indoor lifestyle that sets a new standard of excellence.

**Elite Recreation &** 

**Entertainment Spaces** 

**Holistic Fitness** 

& Well-Being Spaces

#### - INDOOR ZONE