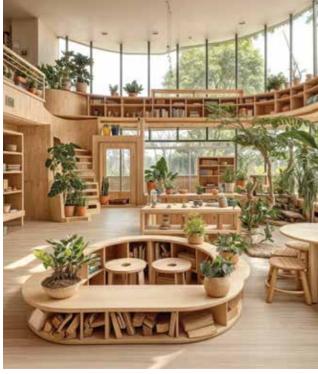

# Community & Open Leisure Spaces

**1.5L sq. Ft.**\* Grand (13,935.45 Sq. Meter)

Immerse yourself in the grandeur of Province D Olympia's vast clubhouse,

where luxury meets sophistication, offering an unparalleled indoor lifestyle that sets a new standard of excellence.

**Elite Recreation &** 

**Entertainment Spaces** 

**Holistic Fitness** 

& Well-Being Spaces

#### - INDOOR ZONE