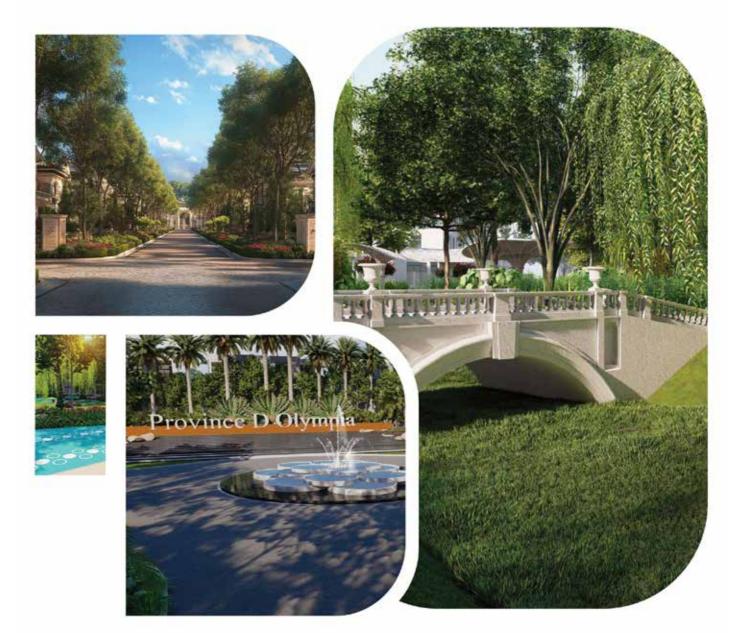

### NESTLED IN NATURE. ROOTED IN PEACE.

**EXPERIENCE IT AT** 

SECTOR 22D, YAMUNA EXPRESSWAY

Escape the chaos of urban life and embrace a serene existence immersed in nature. Province D Olympia is a thoughtfully designed community spread across 101.203 acres (409,554.01 square meters), enveloped by 2,400+ lush trees that create a haven of fresh air, dappled sunlight, and the gentle rustle of leaves. Here, every day is a retreat, where tranquility meets modern living, and luxury is defined by harmony with nature.

Discover the perfect harmony of tranquility, adventure, and community at Province D Olympia, where expansive outdoor spaces beckon you to relax, explore, and forge meaningful connections.