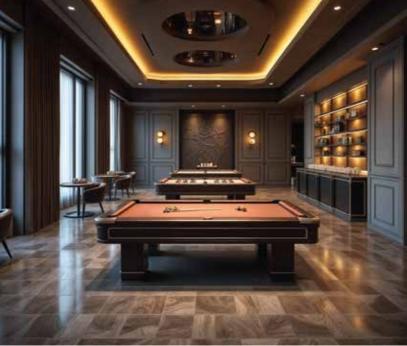

# Community & Open Leisure Spaces

**1.5L sq. Ft.**\* Grand (13,935.45 Sq. Meter)

Immerse yourself in the grandeur of Province D Olympia's vast clubhouse,

where luxury meets sophistication, offering an unparalleled indoor lifestyle that sets a new standard of excellence.

**Elite Recreation &** 

**Entertainment Spaces** 

**Holistic Fitness** 

& Well-Being Spaces

#### - INDOOR ZONE