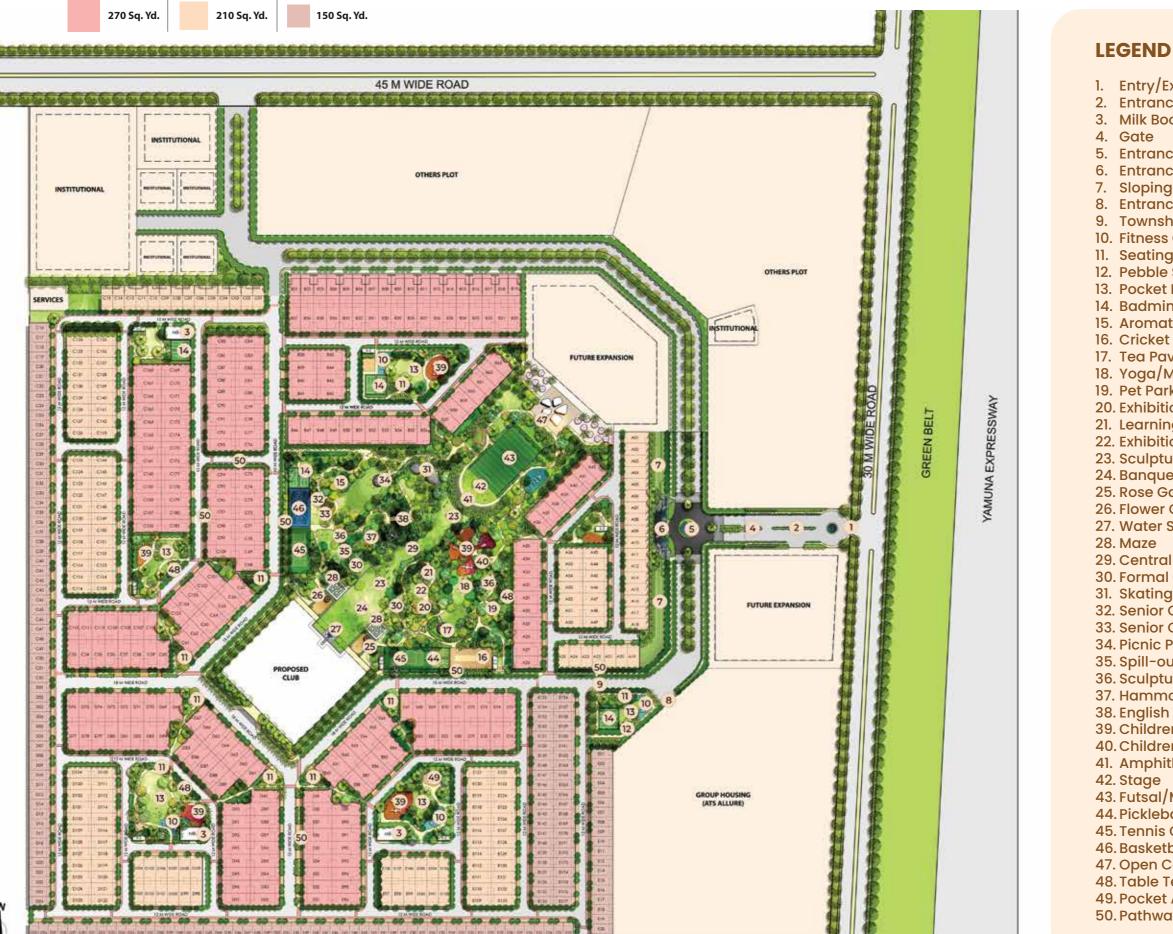

35 Acres of Open Spaces (141640 Sq. Meter)

Township consists: School, Hospital and Retail

with Scenic Walkways

Lush Green Surroundings

Expansive Green & Serene Spaces for Relaxation

Smart Water Management & Underground Cabling

Well-planned Zones for Wellness, Recreation & Social Engagement

KEY FEATURES —

Low-density, Open & Spacious Planning

Secure, Gated Community with 24/7 Surveillance

1. Entry/Exit 2. Entrance Experience 3. Milk Booth 5. Entrance Lotus Water Feature 6. Entrance Water Cascade 7. Sloping Mound with Sculpture 8. Entrance to Group Housing 9. Township Entrance 10. Fitness Court 11. Seating Pod 12. Pebble Seating 13. Pocket Lawn 14. Badminton Court 15. Aromatic Grove 16. Cricket Pitch 17. Tea Pavilion and Mound 18. Yoga/Meditation Lawn 19. Pet Park 20. Exhibition Garden 21. Learning Garden 22. Exhibition Lawn 23. Sculpture Court 24. Banquet Lawn 25. Rose Garden and Pavilion 26. Flower Garden and Pavilion 27. Water Sculpture 29. Central Meadow 30. Formal Garden Lawn 31. Skating Rink 32. Senior Citizen Pavilion 33. Senior Citizen Lawn 34. Picnic Pavilion and Mound 35. Spill-out Lawn 36. Sculptural Seating 37. Hammock Garden 38. English Bridge 39. Children's Play Area 40. Children's Pavilion 41. Amphitheatre 43. Futsal/Multipurpose Court 44. Pickleball Court 45. Tennis Court 46. Basketball Court 47. Open Café 48. Table Tennis and Chess Corner 49. Pocket Amphitheatre 50. Pathway/Jogging Track

Discover the perfect harmony of tranquility, adventure, and community at Province D Olympia, where expansive outdoor spaces beckon you to relax, explore, and forge meaningful connections.

### Tranquil Nature & Wellness Spaces 12+

15

Adventure & Active Outdoor Spaces

### - OUTDOOR ZONE