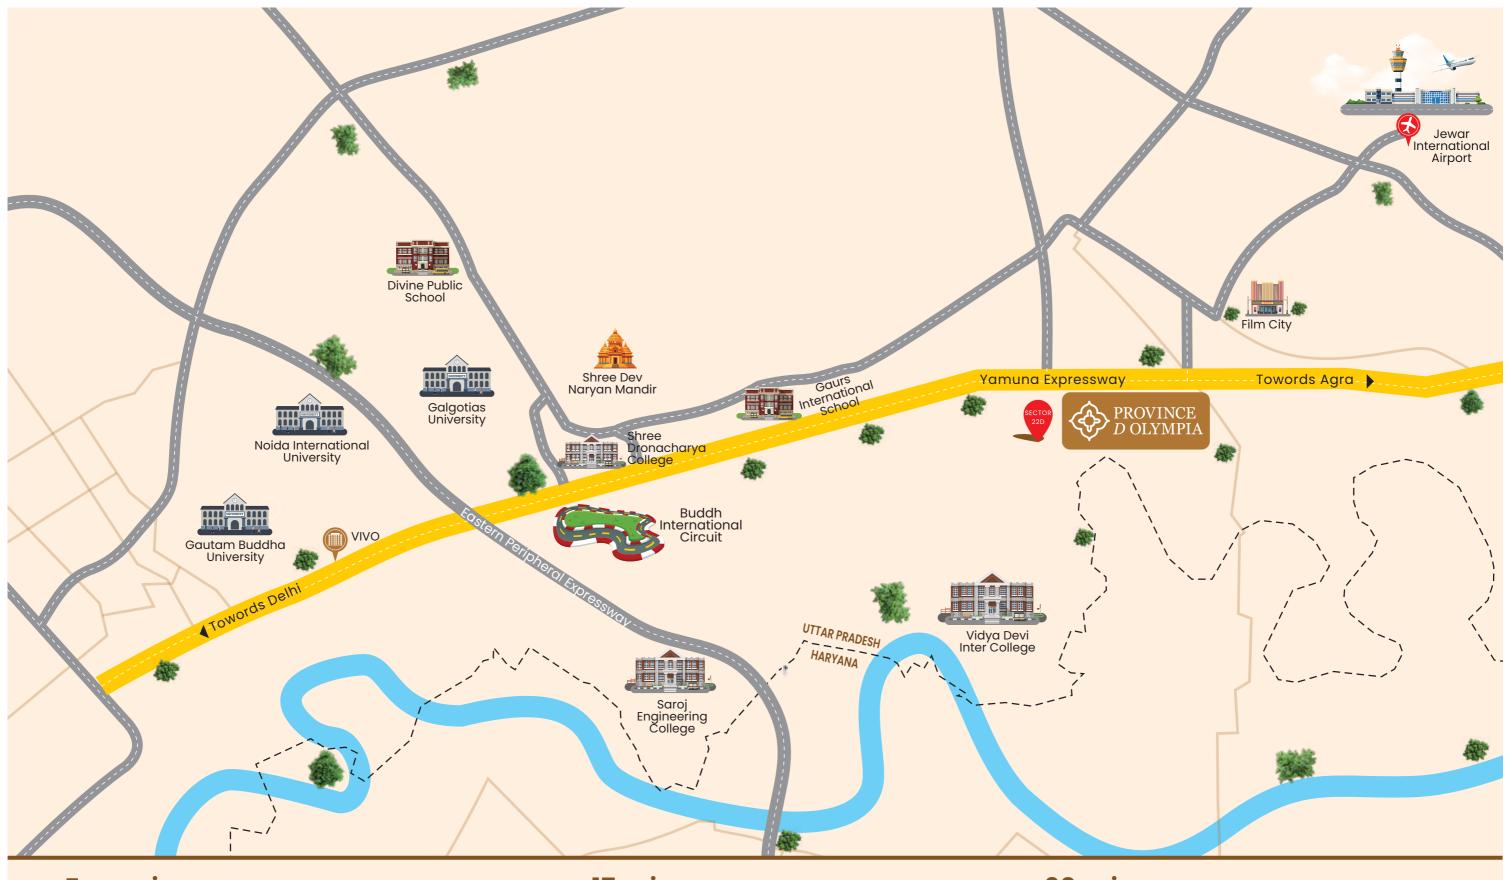

# Social & Lifestyle Convenience Spaces

Few min. from upcoming Olympic City & Film City

Close to India's Next Tech-Hub

15 min. from Buddh International Circuit

17 min. from Noida International University

19 min. from Galgotias University

20 min. from Gautam Buddha University

20 min. from the Noida International Airport 45 min. from Delhi-Noida Direct Flyway (DND)