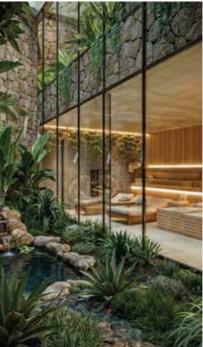

# Community & Open Leisure Spaces

**1.5L sq. Ft.**\* Grand (13,935.45 Sq. Meter)

Immerse yourself in the grandeur of Province D Olympia's vast clubhouse,

where luxury meets sophistication, offering an unparalleled indoor lifestyle that sets a new standard of excellence.

**Elite Recreation &** 

**Entertainment Spaces** 

**Holistic Fitness** 

& Well-Being Spaces

#### - INDOOR ZONE