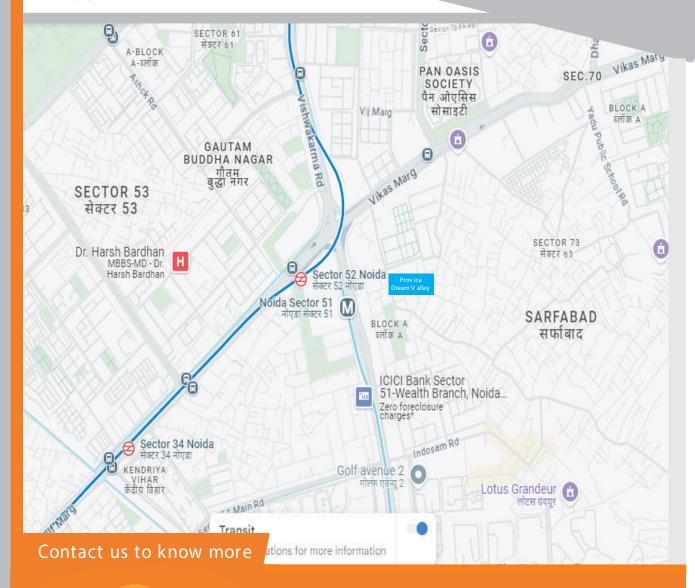

#### ROUTE MAP

# Location Advantage

- 2 min. Drive From Sec-52, Sec-50 & Sec76 Metro Station.
- 5 min. Drive From Noida City Center
- 2 min. Drive From Shopping Complex, Bank, ATM
- 10 min. Drive From DND Flyway.
- 5 min. Drive From Greater Noida/ FNG Expressway
- 6 min. Drive From NH-24
- 5 min. Drive From Sec-62/63 Noida
- Raghav Global International School, Yadu Public School Etc in Close Vicinity