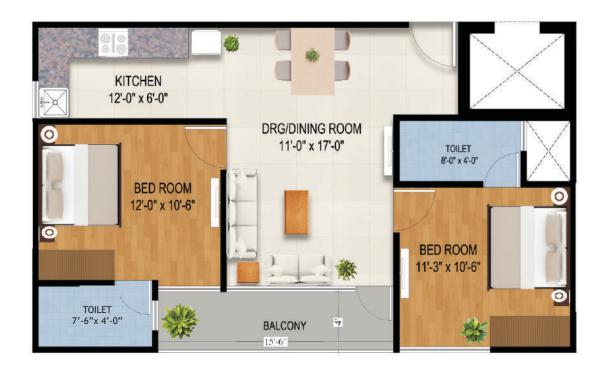

# FLOOR PLANS

2 BHK / 1100Sqft

2 BHK / 1000Sqft

2 BHK

BUILT-UP AREA

1100 sqft

2 BHK

BUILT-UP AREA