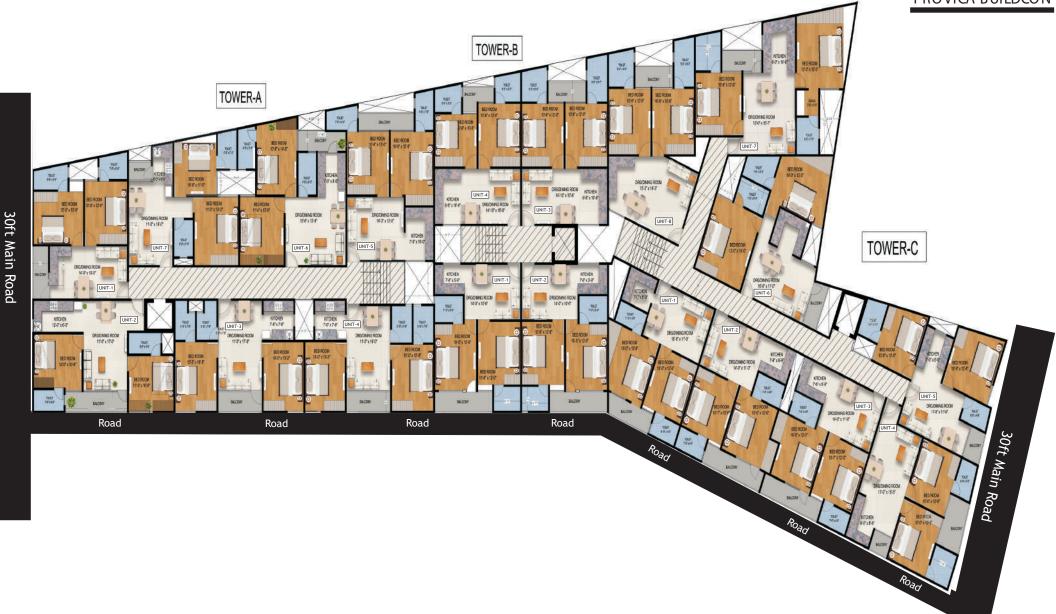

# FLOOR PLANS

2 BHK / 1100Sqft

2 BHK / 1000Sqft

2 BHK

BUILT-UP AREA

1100 sqft

2 BHK

BUILT-UP AREA