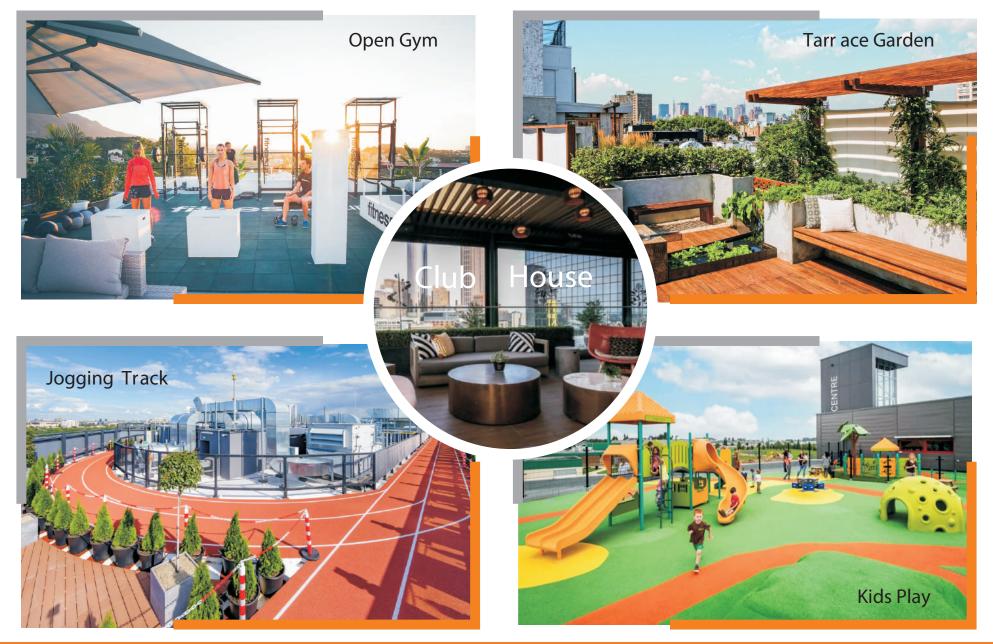

# ROOF TOP - OPEN GYM, KIDS PLA Y AREA, CLUB HOUSE

# PROJECT HIGHLIGHTES

P B
PROVICA BUILDCO

- Rain water harvesting
- Common parking space
- Proper ventilated flats
- CCTV cameras
- Gated security
- Security guard
- Common lift
- Heat resistance structure
- Widest balcony
- Prime Location
- Roof top Open gym
- Roof top kids play area
- Club House
- Power backup for common area and lifts.
- Terrace Garden with Jogging track