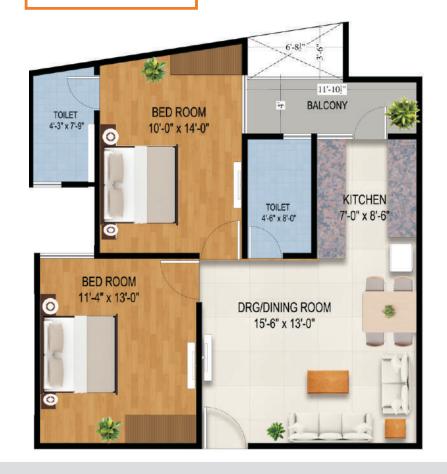

# FLOOR PLANS

2 BHK / 1100Sqft

2 BHK / 1000Sqft

2 BHK

BUILT-UP AREA

1100 sqft

2 BHK

BUILT-UP AREA

1000 sqft